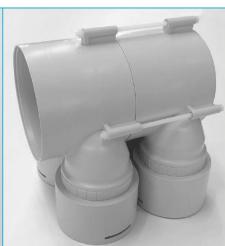

#### **CARATTERISTICHE**

Box made entirely of PP (poly-propylene) antistatic and antibacterial, rapid and economical type, consisting of the coupling of two (or three)  $\emptyset$ 125 multifunctional adapters, after removing the intermediate  $\emptyset$ 125 diaphragms and joining them together with plastic threaded rods. See also the related data sheet (wall adapters) for the dimensions and characteristics of the  $\emptyset$ 125 adapters.

Adapter collars are GREY Ø75 or Ø90 type, with closed diaphragm. Sealing rings (gaskets) for Ø75 or Ø90 semi-rigid pipes are already included within the GREY collars; they should be installed on the first throat of the pipe itself.

| TECHNICAL SPECIFICATIONS |                                  |      |              |                                                                                     |              |                   |
|--------------------------|----------------------------------|------|--------------|-------------------------------------------------------------------------------------|--------------|-------------------|
| COLLARS                  | N. ATTACHMENTS<br><b>9</b> 例年 OF |      | DISEEHREGION | EXT DIAMETER. TUBE NECKLACE TYPE. CAPACITY SEMI-RIGID ON THE DISTRIBUTION OSE ALSO. |              | MAX<br>OF THE BOX |
|                          | VENTILATION                      | AIR  |              | (WITHOUT ADAPTERS)                                                                  | RELATED TAB) | ( m 3 ′ h /       |
| VMABOX12475              | 1                                | Ø125 | 4            | Ø 75                                                                                | Ø 75 GREY    | 120               |
| VMABOX12490              | 1                                | Ø125 | 4            | Ø 90                                                                                | Ø 90 GREY    | 140               |
| VMABOX12675              | 1                                | Ø125 | 6            | Ø 75                                                                                | Ø 75 GREY    | 170               |
| VMABOX12690              | 1                                | Ø125 | 6            | Ø 90                                                                                | Ø 90 GREY    | 190               |

## DETAILS

Airbox mod. VMABOX12490