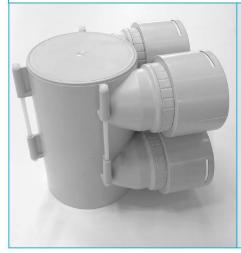

#### **CARATTERISTICHE**

Box made entirely of PP (poly-propylene) antistatic and antibacterial, rapid and economical type, consisting of the coupling of two (or three)  $\emptyset$ 125 multifunctional adapters, after removing the intermediate  $\emptyset$ 125 diaphragms and joining them together with plastic threaded rods. See also the related data sheet (wall adapters) for the dimensions and characteristics of the  $\emptyset$ 125 adapters.

## DETAILS

Airbox mod. VMABOX12490