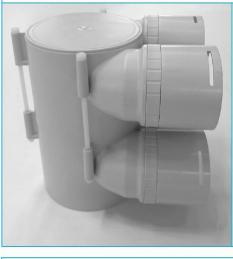

#### **CARATTERISTICHE**

Box made entirely of PP (poly-propylene) antistatic and antibacterial, rapid and economical type, consisting of the coupling of two (or three)  $\emptyset$ 125 multifunctional adapters, after removing the intermediate  $\emptyset$ 125 diaphragms and joining them together with plastic threaded rods. See also the related data sheet (wall adapters) for the dimensions and characteristics of the  $\emptyset$ 125 adapters.

## DETAILS

Airbox mod. VMABOX12490