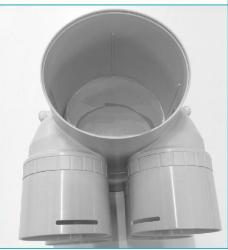

#### **CARATTERISTICHE**

Box made entirely of PP (poly-propylene) antistatic and antibacterial, rapid and economical type, consisting of the coupling of two (or three)  $\emptyset$ 125 multifunctional adapters, after removing the intermediate  $\emptyset$ 125 diaphragms and joining them together with plastic threaded rods. See also the related data sheet (wall adapters) for the dimensions and characteristics of the  $\emptyset$ 125 adapters.

Adapter collars are GREY Ø75 or Ø90 type, with closed diaphragm. Sealing rings (gaskets) for Ø75 or Ø90 semi-rigid pipes are already included within the GREY collars; they should be installed on the first throat of the pipe itself.