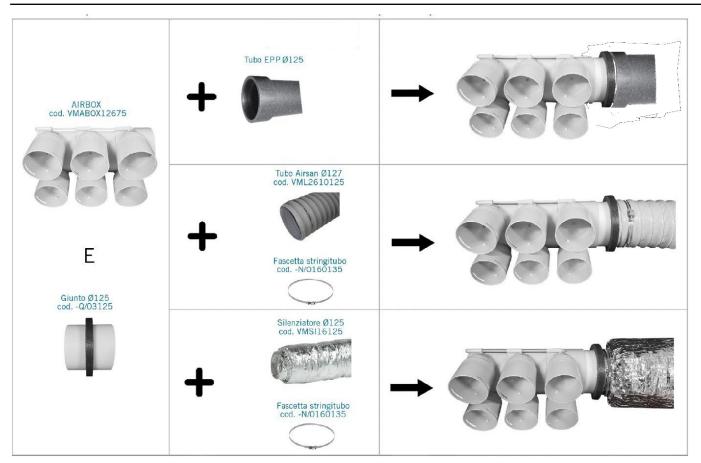

### Ø125 AIRBOX COMPOSITIONS WITH THE MAIN AIR DISTRIBUTION DUCTS

#### ACCESSORIES (optional)

- PVC joint sleeve Ø125 cod. -Q/03125 (needed).
- Steel cable tie for Ø127 cod. -N/0160135. (In case the Airbox Ø125 whether connected to a flexible pipe or to an "Airsan" or to a silencer) .
- PP rings ( clips) anti-slip , for semi-rigid pipes Ø75/90.