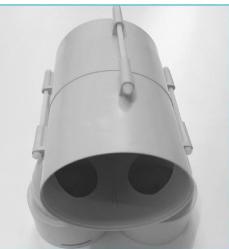

#### **CARATTERISTICHE**

Box made entirely of PP (poly-propylene) antistatic and antibacterial, rapid and economical type, consisting of the coupling of two (or three)  $\emptyset$ 125 multifunctional adapters, after removing the intermediate  $\emptyset$ 125 diaphragms and joining them together with plastic threaded rods. See also the related data sheet (wall adapters) for the dimensions and characteristics of the  $\emptyset$ 125 adapters.

Adapter collars are GREY Ø75 or Ø90 type, with closed diaphragm. Sealing rings (gaskets) for Ø75 or Ø90 semi-rigid pipes are already included within the GREY collars; they should be installed on the first throat of the pipe itself.

| TECHNICAL SPECIFICATIONS |                                  |      |              |                                                                                     |              |                   |
|--------------------------|----------------------------------|------|--------------|-------------------------------------------------------------------------------------|--------------|-------------------|
| COLLARS                  | N. ATTACHMENTS<br><b>9</b> 例年 OF |      | DISEEHREGION | EXT DIAMETER. TUBE NECKLACE TYPE. CAPACITY SEMI-RIGID ON THE DISTRIBUTION OSE ALSO. |              | MAX<br>OF THE BOX |
|                          | VENTILATION                      | AIR  |              | (WITHOUT ADAPTERS)                                                                  | RELATED TAB) | ( m 3 ′ h /       |
| VMABOX12475              | 1                                | Ø125 | 4            | Ø 75                                                                                | Ø 75 GREY    | 120               |
| VMABOX12490              | 1                                | Ø125 | 4            | Ø 90                                                                                | Ø 90 GREY    | 140               |
| VMABOX12675              | 1                                | Ø125 | 6            | Ø 75                                                                                | Ø 75 GREY    | 170               |
| VMABOX12690              | 1                                | Ø125 | 6            | Ø 90                                                                                | Ø 90 GREY    | 190               |

## DETAILS

Airbox mod. VMABOX12490